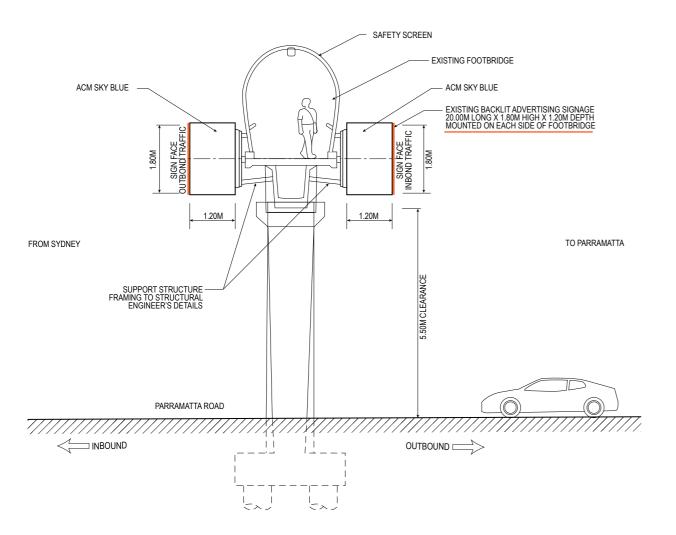

## NORTH EAST ELEVATION TYPICAL SECTION C 1:100

CARLES SHALL BE SWACED OR

ALTERNATIVELY TERMINATE OF REFER DE TAIL

INSTRICT ACCORDANCE WITH MANGRACTURE RS

THIS ATTONS TO ACHIEVE 45RN SAFELOAD CAPACITY

OF THE ACTION OF THE PROPERTY OF