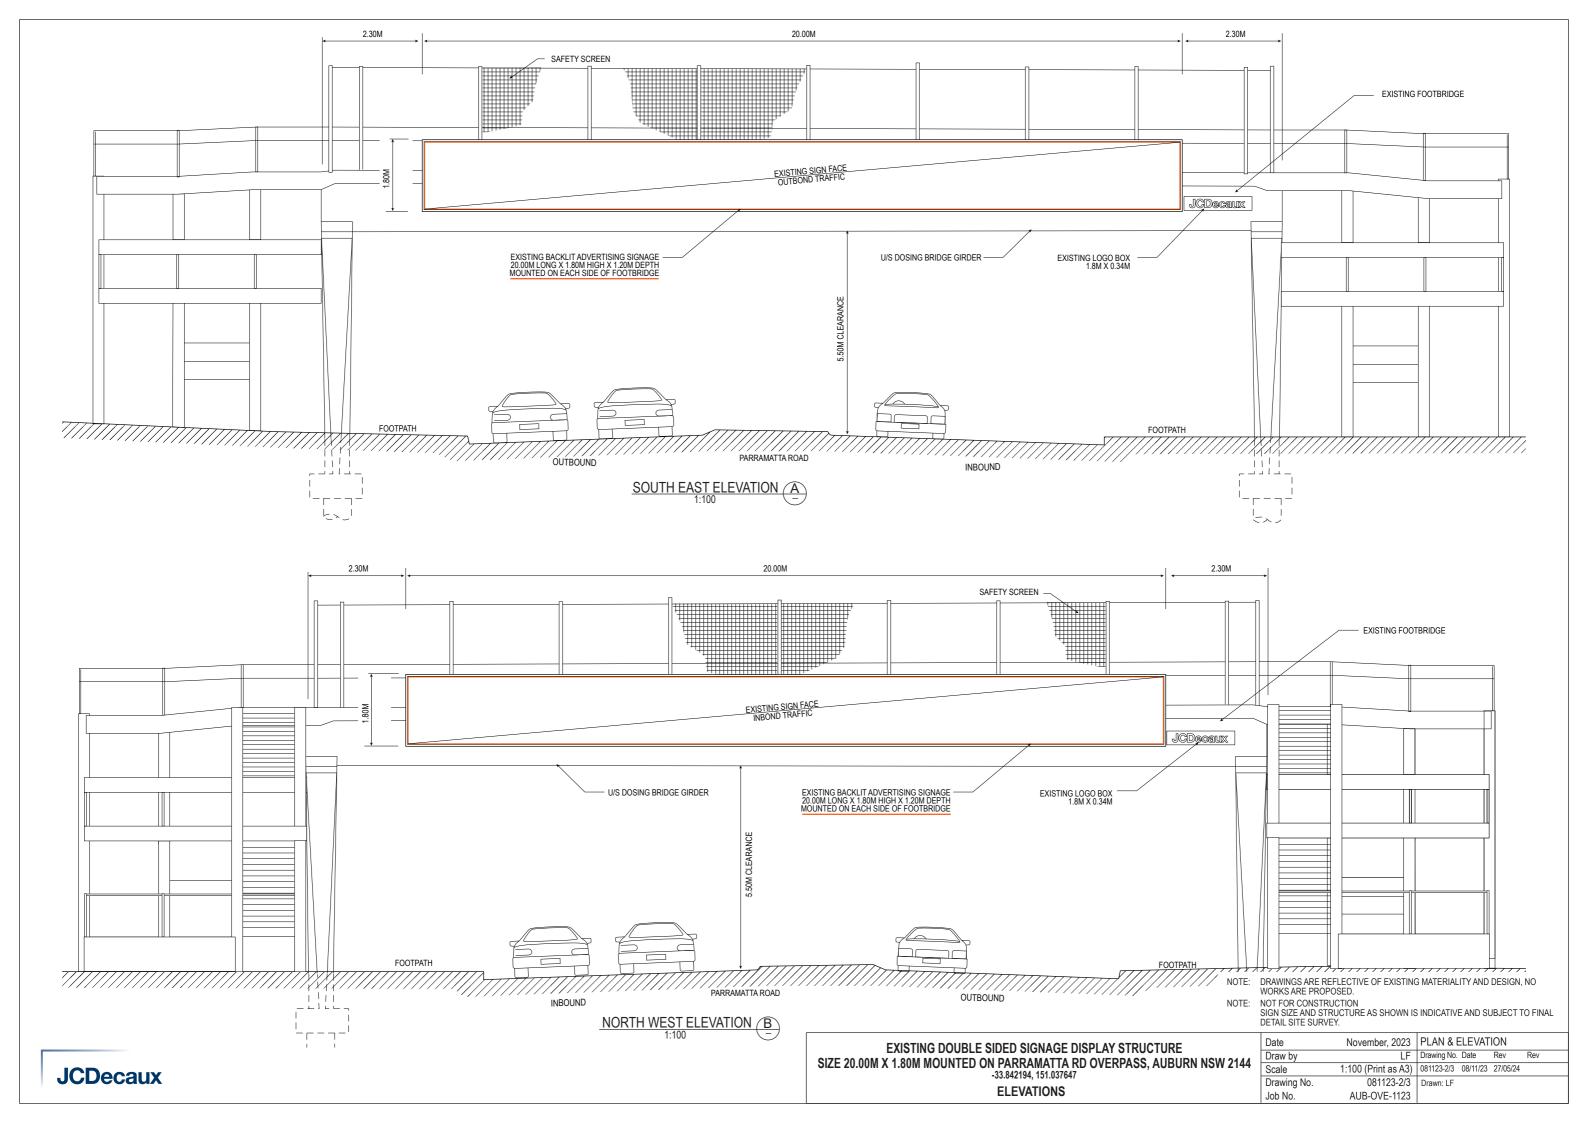

EXISTING DOUBLE SIDED SIGNAGE DISPLAY STRUCTURE
SIZE 20.00M X 1.80M MOUNTED ON PARRAMATTA RD OVERPASS, AUBURN NSW 2144
-33.842194, 151.037647
ELEVATIONS

 Date
 November, 2023
 PLAN & ELEVATION

 Draw by
 LF
 Drawing No. Date
 Rev
 Rev

 Scale
 1:100 (Print as A3)
 081123-3/3
 08/11/23
 27/05/24

 Drawing No.
 081123-3/3
 Drawn: LF

 Job No.
 AUB-OVE-1123
 Drawn: LF