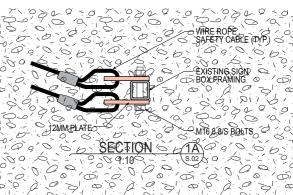

PALTERNATIVE CABLE PERMINATION DETAIL 6 6

NOTE: DRAWINGS ARE REFLECTIVE OF EXISTING MATERIALITY AND DESIGN, NO WORKS ARE PROPOSED.

NOTE: NOT FOR CONSTRUCTION

SIGN SIZE AND STRUCTURE AS SHOWN IS INDICATIVE AND SUBJECT TO FINAL DETAIL SITE SURVEY.