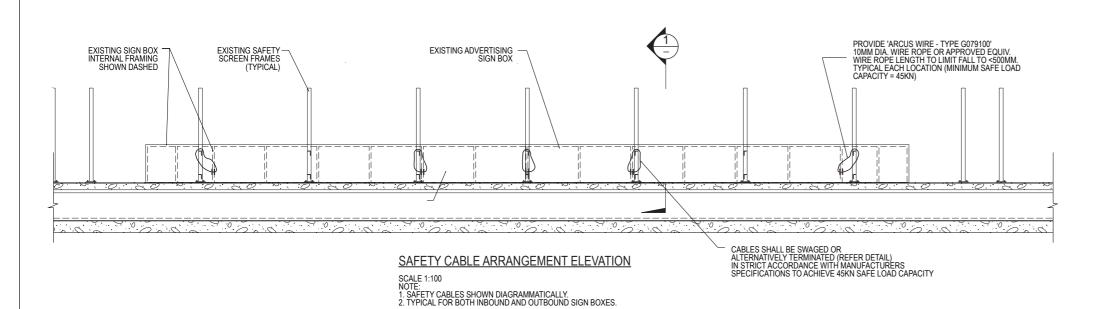

## NORTH EAST ELEVATION TYPICAL SECTION C 1:100

CARLES SHALL BE SWACED OR

ALTERNATIVELY TERMINATE OF REFER DE TAIL

INSTRICT ACCORDANCE WITH MANGRACTURE RS

THIS ATTONS TO ACHIEVE 45RN SAFELOAD CAPACITY

OF THE ACTION OF THE PROPERTY OF

PALTERNATIVE CABLE PERMINATION DETAIL 6 6

NOTE: DRAWINGS ARE REFLECTIVE OF EXISTING MATERIALITY AND DESIGN, NO WORKS ARE PROPOSED.

NOTE: NOT FOR CONSTRUCTION

SIGN SIZE AND STRUCTURE AS SHOWN IS INDICATIVE AND SUBJECT TO FINAL DETAIL SITE SURVEY.