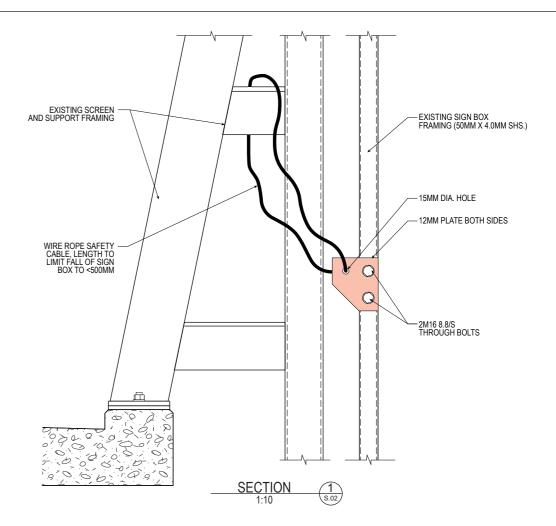

PALTERNATIVE CABLE PERMINATION DETAIL 6 6

NOTE: DRAWINGS ARE REFLECTIVE OF EXISTING MATERIALITY AND DESIGN, NO WORKS ARE PROPOSED.

NOTE: NOT FOR CONSTRUCTION

SIGN SIZE AND STRUCTURE AS SHOWN IS INDICATIVE AND SUBJECT TO FINAL DETAIL SITE SURVEY.