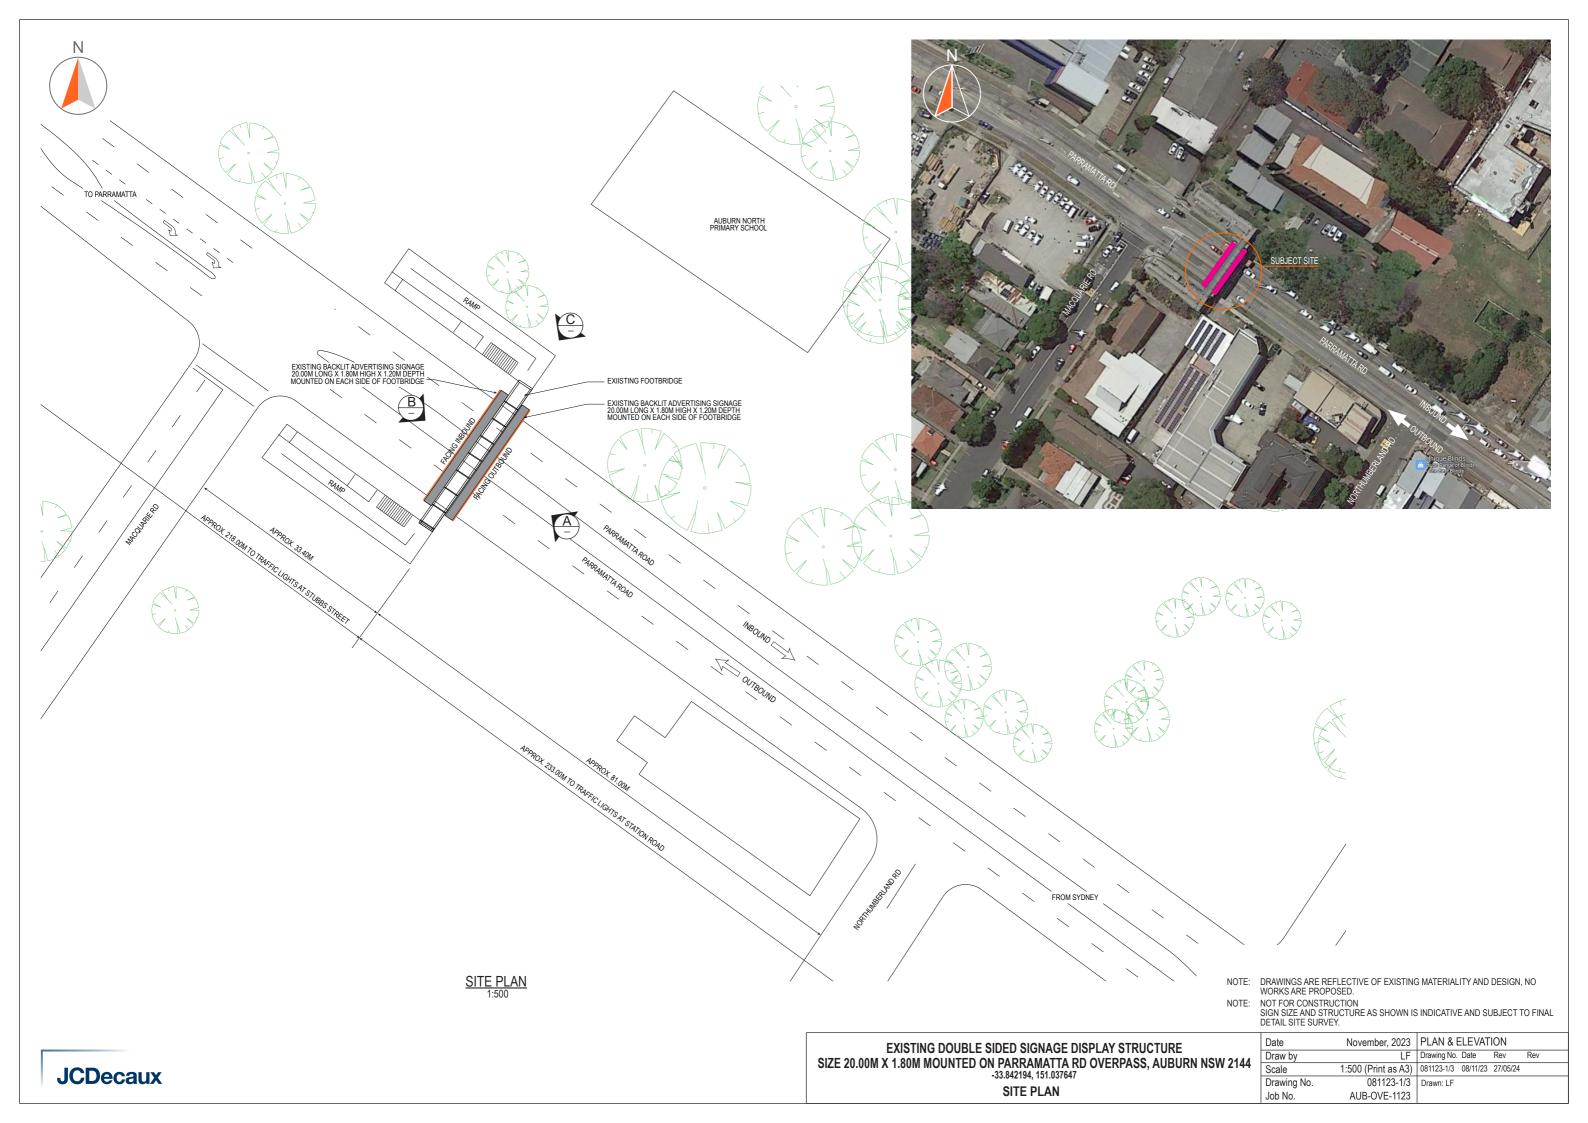

EXISTING DOUBLE SIDED SIGNAGE DISPLAY STRUCTURE
SIZE 20.00M X 1.80M MOUNTED ON PARRAMATTA RD OVERPASS, AUBURN NSW 2144
-33.842194, 151.037647
ELEVATIONS

 Date
 November, 2023
 PLAN & ELEVATION

 Draw by
 LF
 Drawing No. Date
 Rev
 Rev

 Scale
 1:100 (Print as A3)
 081123-3/3
 08/11/23
 27/05/24

 Drawing No.
 081123-3/3
 Drawn: LF

 Job No.
 AUB-OVE-1123
 Drawn: LF